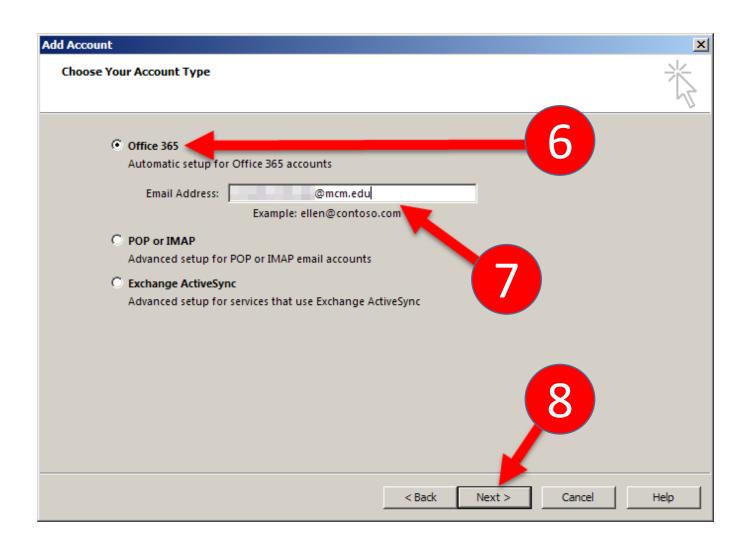

Select "Manual setup or additional server types"

Click "Next"

Click "Office 365"

Enter your email address

Click "Next"

| Add Account                                                | ×    |
|------------------------------------------------------------|------|
| Searching for your mail server settings                    | 米    |
| Add Email Account                                          | 5    |
| You must restart Outlook for these changes to take effect. |      |
| ок                                                         |      |
| Logging on to the mail server                              |      |
| < Back Next > Cancel                                       | Help |