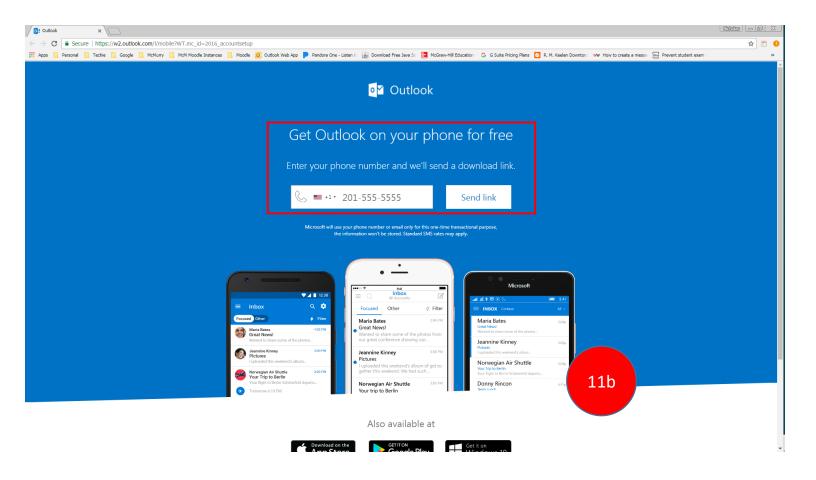

10

Outlook will take a few minutes to configure. Once you see three checkmarks, click the "Finish" button.

11a

If you wish, you can click on the "Set Outlook Mobile on my phone too" option on the bottom left of your screen.

11b

If you want to install Outlook Mobile on your phone, you can enter your phone number and a link will be sent to your phone to install the Outlook phone app.